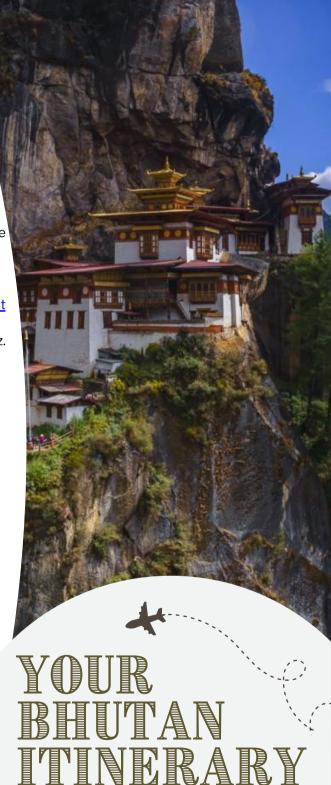

## Day 6

7:00-7:30 Leave hotel to Tiger's Nest Base 7:30-10:30 Hike to Tiger's Nest 10:30-11:30 Enter the sacred cave underneath the monastery 1:30-2:30 Lunch at the viewpoint 4:00-4:30 Drive to Paro Town 4:30-5:30 Visit Paro Town- Kaja Throm (article about Kaja Throm)