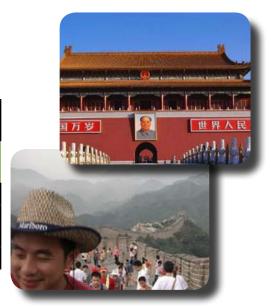

#### Sunday

| Early Morn-ing | Breakfast                                                          |
|----------------|--------------------------------------------------------------------|
| Morning        | Travel to Badaling Great Wall; Great Wall touring at Badaling      |
| Mid-Day        | Lunch                                                              |
| Afternoon      | Visit Tiananmen Square and National Center for the Performing Arts |
| Evening        | Peking Duck dinner at Fangzhuag                                    |